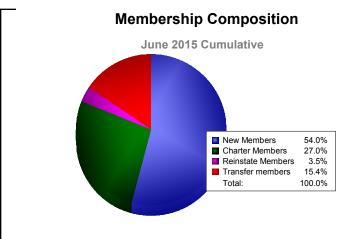

| Year                         | New<br>Clubs | Dropped<br>Clubs | Gain/<br>Loss<br>Clubs | New<br>Members | Charter<br>Members | Reinstate<br>Members | Transfer<br>Members | Total<br>Member<br>Added | Total<br>Members<br>Dropped | Gain/<br>Loss<br>Members |
|------------------------------|--------------|------------------|------------------------|----------------|--------------------|----------------------|---------------------|--------------------------|-----------------------------|--------------------------|
| 2010-2011                    | 1            | -1               | 0                      | 123            | 20                 | 15                   | 32                  | 190                      | -212                        | -22                      |
| 2011-2012                    | 5            | -2               | 3                      | 108            | 133                | 7                    | 44                  | 292                      | -254                        | 38                       |
| 2012-2013                    | 2            | -4               | -2                     | 107            | 53                 | 25                   | 41                  | 226                      | -315                        | -89                      |
| 2013-2014                    | 0            | -5               | -5                     | 110            | 0                  | 7                    | 26                  | 143                      | -199                        | -56                      |
| 2014-2015                    | 3            | -1               | 2                      | 154            | 77                 | 10                   | 44                  | 285                      | -265                        | 20                       |
| Average                      | 2            | -3               | 0                      | 120            | 57                 | 13                   | 37                  | 227                      | -249                        | -22                      |
| 6<br>4<br>2<br>0<br>-2<br>-4 |              | 0                | 5                      | 3              | 2-4                | -2                   | 0                   | -5                       | 2                           |                          |
| -6                           | 2010-20      | )11              | 2011-                  | 2012           | 2012-20            | 013                  | 2013-2014           |                          | 2014-2015                   |                          |