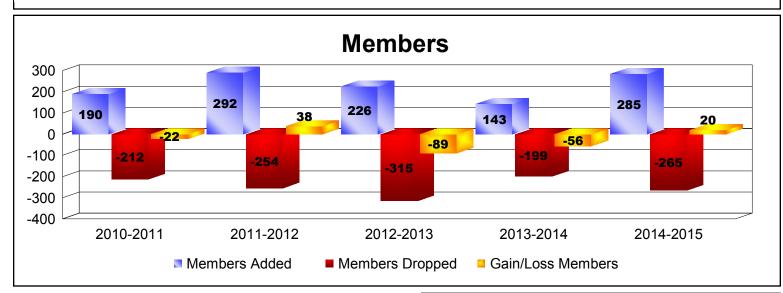

| Year                         | New<br>Clubs | Dropped<br>Clubs | Gain/<br>Loss<br>Clubs | New<br>Members | Charter<br>Members | Reinstate<br>Members | Transfer<br>Members | Total<br>Member<br>Added | Total<br>Members<br>Dropped | Gain/<br>Loss<br>Members |
|------------------------------|--------------|------------------|------------------------|----------------|--------------------|----------------------|---------------------|--------------------------|-----------------------------|--------------------------|
| 2010-2011                    | 1            | -1               | 0                      | 123            | 20                 | 15                   | 32                  | 190                      | -212                        | -22                      |
| 2011-2012                    | 5            | -2               | 3                      | 108            | 133                | 7                    | 44                  | 292                      | -254                        | 38                       |
| 2012-2013                    | 2            | -4               | -2                     | 107            | 53                 | 25                   | 41                  | 226                      | -315                        | -89                      |
| 2013-2014                    | 0            | -5               | -5                     | 110            | 0                  | 7                    | 26                  | 143                      | -199                        | -56                      |
| 2014-2015                    | 3            | -1               | 2                      | 154            | 77                 | 10                   | 44                  | 285                      | -265                        | 20                       |
| Average                      | 2            | -3               | 0                      | 120            | 57                 | 13                   | 37                  | 227                      | -249                        | -22                      |
| 6<br>4<br>2<br>0<br>-2<br>-4 |              | 0                | 5                      | 3              | 2-4                | -2                   | 0                   | -5                       | 2                           |                          |
| -6                           | 2010-20      | )11              | 2011-                  | 2012           | 2012-20            | 013                  | 2013-2014           |                          | 2014-2015                   |                          |